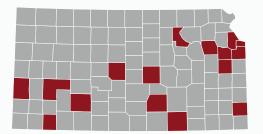

#### **COUNTIES OF KS**

We recommend that you defer from traveling to the Kansas Counties listed below due to high COVID-19 positive cases.

- Wyandotte
- Johnson
- Ford
- Sedgwick
- Finnev
- Leavenworth
- Seward
- Shawnee
- Lyon
- Douglas
- Rilev
- Crawford
- Saline
- Reno
- Franklin
- McPherson
- Cowlev
- Butler

- Geary
- Montgomery
- Harvey
- Miami
- Bourbon
- Atchison
- Neosho
- Ellis
- Hamilton
- Haskell
- Nemaha
- Cloud
- Dickinson
- Republic