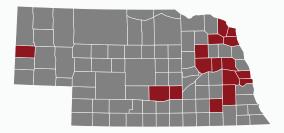

#### **COUNTIES OF NE**

We recommend that you defer from traveling to the Nebraska Counties listed below due to high COVID-19 positive cases.

- Douglas
- Gage
- Lancaster
- Otoe
- Sarpy
- Thurston
- Dakota
- Morrill
- Dodge
- Hall
- Scotts Bluff
- Madion
- Adams
- Platte
- Saline
- Dawson
- Saunders
- Buffalo
- Seward
- Cass